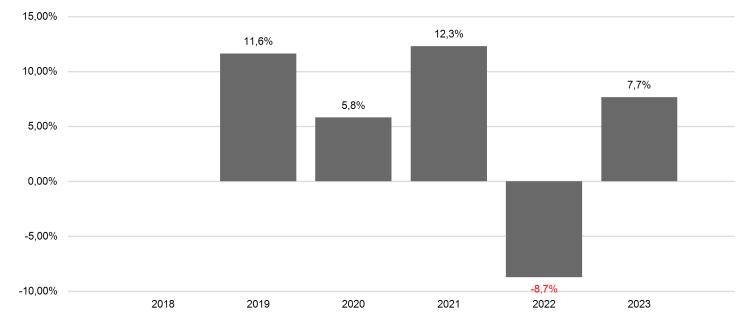

## **Past Performance**

## This chart shows the fund's performance as the percentage loss or gain per year over the last 5 years.

Past performance is not a reliable indicator of future performance. Markets could develop very differently in the future. It can help you to assess how the fund has been managed in the past.

Performance is shown after deduction of ongoing charges. Any entry and exit charges are excluded from the calculation.

The unit class was established in 2018.

Performance was calculated in EUR.